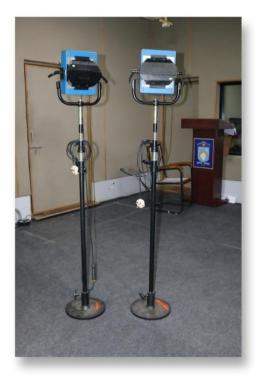

#### MODEL NO DED COTE

VISCOMM AUDIO STUDIO

ALUMINIUM LADDERS FOR STUDIO

1000 W G X9.5 BASE HALOGEN LAMPS

60 W LED JEET LIGHT WITH 5600K WITH 95 CRI, 25 DEG BEAM ANGLE WITH DIFFUSER & SOFT BOX