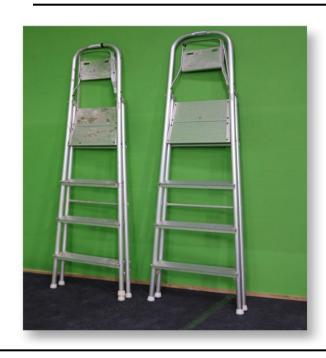

#### MODEL NO DED COTE

VISCOMM AUDIO STUDIO

ALUMINIUM LADDERS FOR STUDIO

1000 W G X9.5 BASE HALOGEN LAMPS

60 W LED JEET LIGHT WITH 5600K WITH 95 CRI, 25 DEG BEAM ANGLE WITH DIFFUSER & SOFT BOX