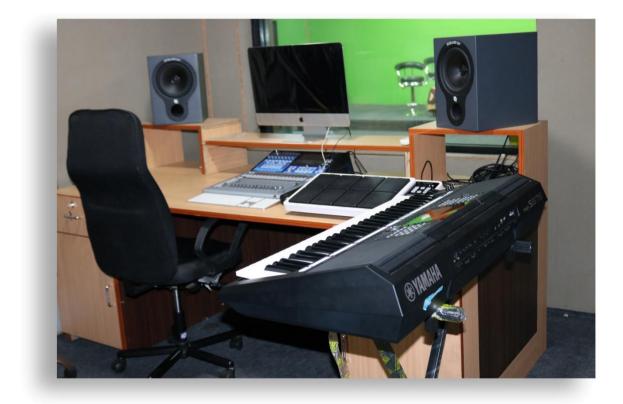

## ANDHRA LOYOLA COLLEGE (AUTONOMOUS): VIJAYAWADA -520008

### **Visual Communications Lab Equipment Photos**



EPSON LCD PROJECTORS



ELITE MOTORISED SCREEN MODEL NO: ELECTRIC 120V



SN: WXE2A30JLS14

SN: WXE2A308P36E



DATA VIDEO AUDI DELAY UNIT MODEL NO: AD-100M

& DATA VIDEO FEEDBACK SYSTEM



DATA VIDEO 6 CHANNEL PORTABLE SWITCHER

MODEL NO: HS-1300



CANNON 750D DIGITAL STILL CAMERAS







ASTON CONDENSER STUDIO MICROPHONES

BEYERDYNAMIC DYNAMIC MICROPHONES MODEL NO: TGV 50

BEYERDYNAMIC CONDENSER LAPEL MICROPHONES (WIRELESS)

MODEL NO: TGL





# **AUDIO STUDIO**



## YAMAHA DIGITAL KEYBOARD

#### MODEL NO DED COTE



VISCOMM AUDIO STUDIO



ALUMINIUM LADDERS FOR STUDIO



1000 W G X9.5 BASE HALOGEN LAMPS



60 W LED JEET LIGHT WITH 5600K WITH 95 CRI, 25 DEG BEAM ANGLE WITH DIFFUSER & SOFT BOX



#### 4 LEAF BARNDOORS