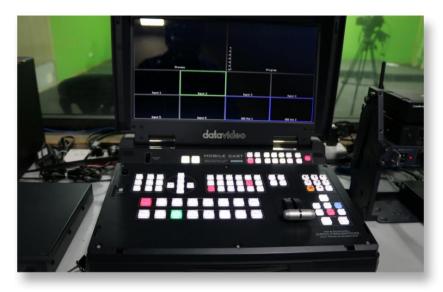

DATA VIDEO 6 CHANNEL PORTABLE SWITCHER

MODEL NO: HS-1300

CANNON 750D DIGITAL STILL CAMERAS

ASTON CONDENSER STUDIO MICROPHONES

BEYERDYNAMIC DYNAMIC MICROPHONES MODEL NO: TGV 50

BEYERDYNAMIC CONDENSER LAPEL MICROPHONES (WIRELESS)