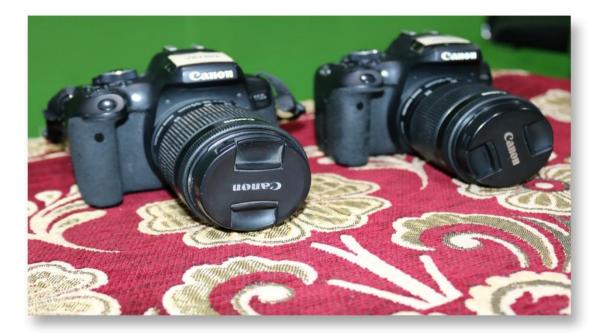

DATA VIDEO 6 CHANNEL PORTABLE SWITCHER

MODEL NO: HS-1300

CANNON 750D DIGITAL STILL CAMERAS

ASTON CONDENSER STUDIO MICROPHONES

BEYERDYNAMIC DYNAMIC MICROPHONES MODEL NO: TGV 50

BEYERDYNAMIC CONDENSER LAPEL MICROPHONES (WIRELESS)