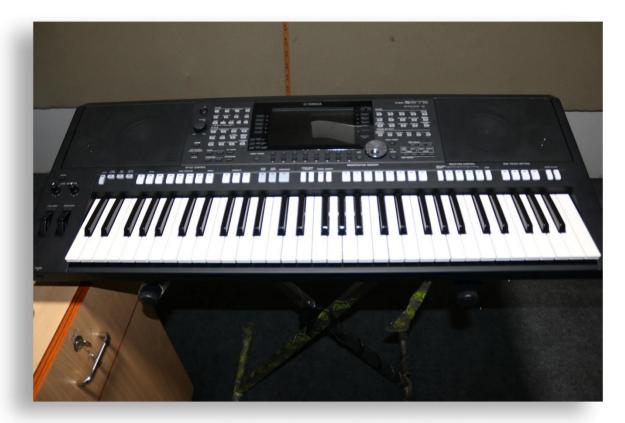

## ANDHRA LOYOLA COLLEGE (AUTONOMOUS): VIJAYAWADA -520008

### **Visual Communications Lab Equipment Photos**



EPSON LCD PROJECTORS



ELITE MOTORISED SCREEN MODEL NO: ELECTRIC 120V



SN: WXE2A30JLS14

SN: WXE2A308P36E



DATA VIDEO AUDI DELAY UNIT MODEL NO: AD-100M

& DATA VIDEO FEEDBACK SYSTEM



DATA VIDEO 6 CHANNEL PORTABLE SWITCHER

MODEL NO: HS-1300



CANNON 750D DIGITAL STILL CAMERAS







ASTON CONDENSER STUDIO MICROPHONES

BEYERDYNAMIC DYNAMIC MICROPHONES MODEL NO: TGV 50

BEYERDYNAMIC CONDENSER LAPEL MICROPHONES (WIRELESS)

MODEL NO: TGL





# **AUDIO STUDIO**



## YAMAHA DIGITAL KEYBOARD

#### MODEL NO DED COTE



VISCOMM AUDIO STUDIO



ALUMINIUM LADDERS FOR STUDIO



1000 W G X9.5 BASE HALOGEN LAMPS



60 W LED JEET LIGHT WITH 5600K WITH 95 CRI, 25 DEG BEAM ANGLE WITH DIFFUSER & SOFT BOX



#### 4 LEAF BARNDOORS