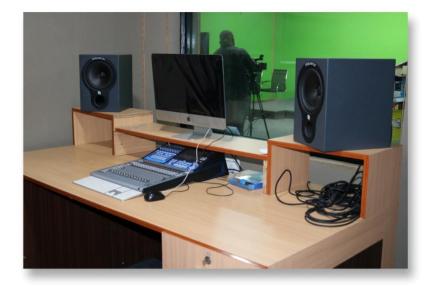

# **AUDIO STUDIO**

## YAMAHA DIGITAL KEYBOARD

#### MODEL NO DED COTE

VISCOMM AUDIO STUDIO

ALUMINIUM LADDERS FOR STUDIO

1000 W G X9.5 BASE HALOGEN LAMPS

60 W LED JEET LIGHT WITH 5600K WITH 95 CRI, 25 DEG BEAM ANGLE WITH DIFFUSER & SOFT BOX