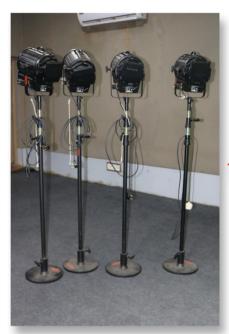

#### MODEL NO DED COTE

VISCOMM AUDIO STUDIO

ALUMINIUM LADDERS FOR STUDIO

1000 W G X9.5 BASE HALOGEN LAMPS

60 W LED JEET LIGHT WITH 5600K WITH 95 CRI, 25 DEG BEAM ANGLE WITH DIFFUSER & SOFT BOX