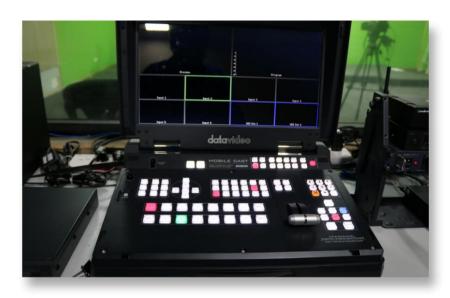

## **Visual Communications Lab Photos**

DATA VIDEO 6 CHANNEL PORTABLE SWITCHER

**MODEL NO: HS-1300** 

**4 LEAF BARNDOORS** 