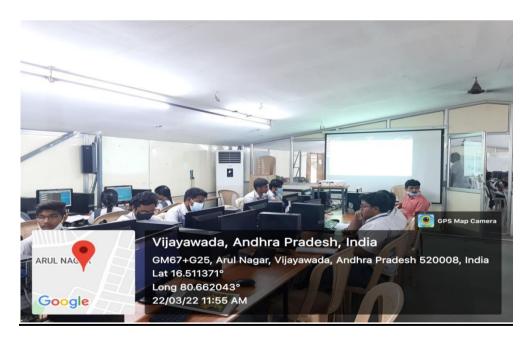

#### ANDHRA LOYOLA COLLEGE (AUTONOMOUS) VIJAYAWADA -520008

#### **CLASS ROOMS**

















# **Physics Labs**





## **Electronics Labs**



## **Chemistry Lab Photos**





## **Botany Lab Photos**







## **Visual Communications Lab Photos**



DATA VIDEO 6 CHANNEL PORTABLE SWITCHER

**MODEL NO: HS-1300** 



**4 LEAF BARNDOORS** 

## **Zoology Lab Photo**



## **Computer Lab Photos**





### **Entrance Hall**



# **Staff Reading Hall**



# **Property Counter**



#### **Issue Counter**



# **AC.** e-Learning Centre



## Student AC. Reading Hall



# Arts / Social Sciences Section (Stack Area)



# **English & Literature Section (Stack Area)**



# Computer Science & Visual Communication- Section (Stack Area)



# **Science Section (Stack Area)**



# Commerce & BBA Section (Stack Area)



## **Reference Section**



#### **GYM & SHUTTLE COURT (INDOOR STADIUM)**



#### **AUDITORIUM**