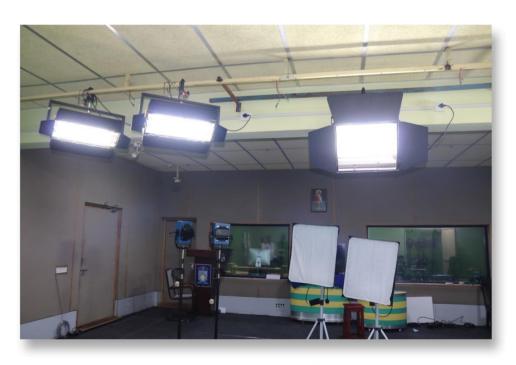

## **Visual Communications Lab Photos**

DATA VIDEO 6 CHANNEL PORTABLE SWITCHER

**MODEL NO: HS-1300** 

**4 LEAF BARNDOORS** 